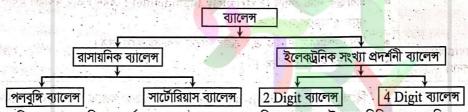

| OH CON CONTRACTOR                                                             | pals.                                                                               |
| জাইলিন [C <sub>6</sub> H <sub>4</sub> (CH <sub>3</sub> ) <sub>2</sub> ] | টলুইন (C <sub>6</sub> H <sub>5</sub> − CH <sub>3</sub> ) | লেড ক্রোমেট (PbCrO <sub>4</sub> )                                             | পটাসিয়াম কার্বনেট (K <sub>2</sub> CO <sub>3</sub> )                                |
| পটাসিয়াম ধাতু (K)                                                      | ক্যালসিয়াম ধাতু (Ca)                                    | হাইড্রোজেন সালফাইড (H <sub>2</sub> S)                                         | থায়োঅ্যাসিটামাইড (CH3CSNH2)                                                        |

ব্যালেশের প্রকারভেদ :



- রাসায়নিক ব্যালেয়: মাত্রিক বিশ্লেষণে রাসায়নিক পদার্থকে 0.01 0.0001 g পরিমাপের জন্য উপযুক্ত নিজিকে রাসায়নিক ব্যালেয় বলে। পলবুর্দ্ধি ব্যালেয় ও ভিজিটাল ব্যালেয় এ শ্রেণির ব্যালেয়।
- 🔹 প**লবৃঙ্গি ব্যালেন্স :** পল-বৃঙ্গি ব্যালেন্সের জন্য Pointer, Rider এবং Agate Plate প্রযোজ্য। পল-বৃঙ্গি ব্যালেন্সের সৃক্ষ পরিমাপের ক্ষমতা 0.0001 g পর্যন্ত।
- **কিউম হ'ড** : ক্ষতিকর ধোঁয়া, গ্যাস বা গন্ধ থেকে পরিত্রাণের জন্য বিভিন্ন পরীক্ষা কার্যক্রম ফি<mark>উম হ'ডে কাজ সম্প্রন</mark> করতে হয়। ফিউম হ'ডকে চালু করা হলে এর উপরিভাগে নলের ভিতর দিয়ে ধোঁয়া বা গ্যাস নিদ্ধান্ত হয়। ফিউম হ'ডে ব্যবহার শেষ হলে সেটা নির্দিষ্ট সুইচ ব্য<mark>বহার ক</mark>রে বন্ধ করে দিতে হবে।
- বিভিন্ন ধরনের রাসায়নিক বিশ্রেষণের পরিমাণ ও দ্রবণের আয়তন :

| পদ্ধতি                      | পরিমাণ     | দ্রবদের পায়তন        |
|---------