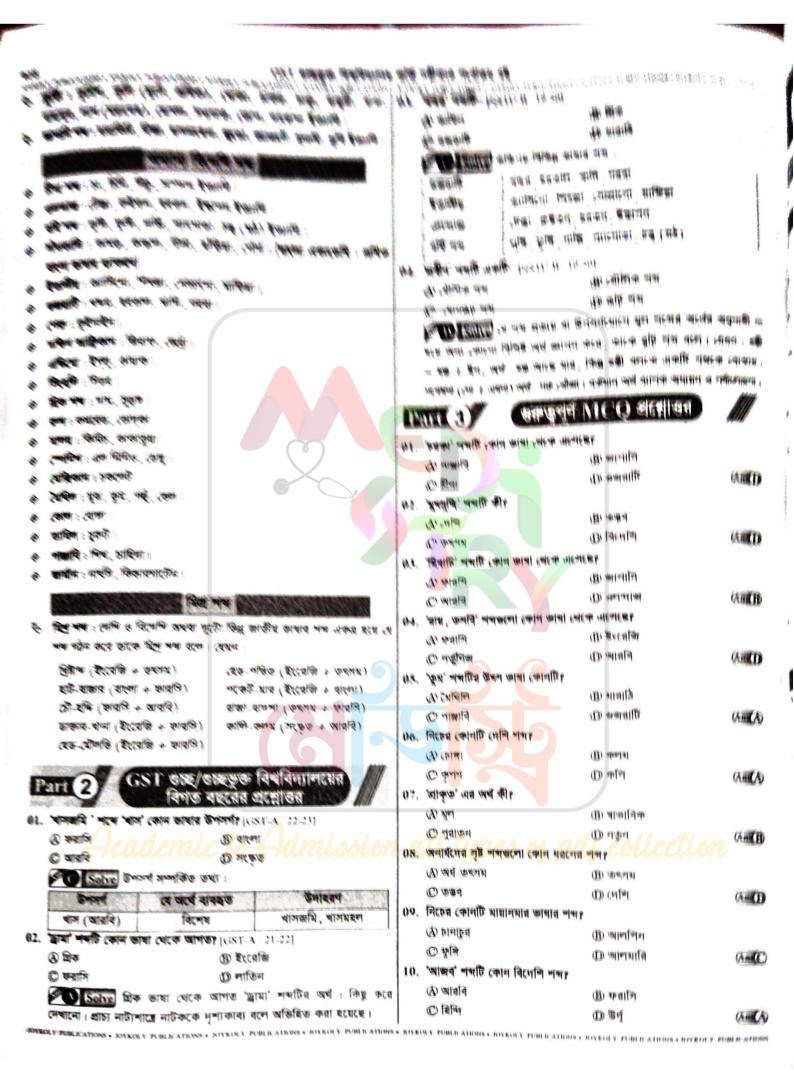

mark>, ইউনিক, ফটোগ্রাফ, লষ্ঠন, কাস্টমস, তোর<del>ঙ্গ</del>, ডেপুটি ইত্যাদি।

## পর্তুগিজ শব্দ

🕓 পর্তুগিজ শব্দ : আলমারি, আলপিন, আনারস, বালতি, পাউরুটি, গুদাম, আতা, পাদ্রি, বেহালা, আয়া, মান্তুল, নিলাম, গরাদ, গির্জা, মিন্তি, ইস্পাত, চাবি, যিশু, কপি (বাঁধা কপি অর্থে), পেঁপে, আলকাতরা, কামরা, বোতাম, পেয়ারা, কেদারা (একজনের বসার উপযোগী উঁচু আসনবিশেষ), পেরেক, তোয়ালে, আচার (তেল মসলা সহযোগে তৈরি টক ঝাল মিষ্টি খাদ্যবস্তু), ইন্তিরি, ফিতা, টোকা (শুকনো পাতা অর্থে), গামলা, সালসা, বোমেটে, ইংরেজ, ইংরেজি ইত্যাদি।

## ফরাসি, হিন্দি, তুর্কি শব্দ

🖖 🏿 ফরাসি : ক্যানভাস, ক্যাফে, কুপন, ডিপো, রেস্তোরাঁ, আঁতাত, আতেল।

হিন্দি : পানি, ধোলাই, লাগাতার, সমঝোতা, হালুয়া, কাহিনি, টহল, ডেরা, তাঞ্জাম, ধাপ্পা, ছিটকানি (খিল বা হুড়কো অর্থে), চারা (পশু বা মাছের খাদ্য), নানা (মায়ের বাবা), চিকনাই, খানা (খাদ্য অর্থে) ইত্যাদি।



# কাল, পুরুষ এবং কালের বিশিষ্ট প্রয়োগ



# গুরুত্বপূর্ণ তথ্যাবলি

দ ভিন প্রকার। যথা : ১. বর্তমান কাল ২. অতীত কাল ও ৩. ভবিষ্যৎ কাল

# বর্তমান কাল ও এর বিশিষ্ট প্রয়োগ

ৰে ৰূপে এখন হচেছ, হয় বা চিরকাল হয়ে থাকে, এমন বোঝাতে বৰ্তমান 🚁 🕫। যেমন : আমি গান গাই।

ক্রিন কাল তিন প্রকার। যথা : ক. সাধারণ বর্তমান বা নিতাবৃত্ত বর্তমান খ. ক্র্যন বর্তমান ও গ. পুরাঘটিত বর্তমান

কুল বর্তমান কাল : যে ক্রিয়া বর্তমানে সাধারণভাবে ঘটে, তার কালকে ব্যুদ্দ বৰ্তমান কাল বলে। যেমন : আমি বাড়ি **যাই**।

প্রত্যুত্ত বর্তমান কাল: যাভাবিক বা অভ্যন্ততা বোঝালে সাধারণ বর্তমান কালের ক্লোকে নিত্যবৃত্ত বৰ্তমান কাল বলে। যেমন : সন্ধ্<mark>যায় সূৰ্য অন্ত যা</mark>য় ভোবিকতা)। আমি রোজ সকালে বেড়াতে যাই (অভ্যন্ততা)।

ক্রমন বর্তমান কাল : যে কাজ শেষ হয়নি, এখনও চলছে, সে<mark>. কাজ</mark> বোঝা<mark>বার</mark> 🛒 ঘটমান বৰ্তমান কাল ব্য