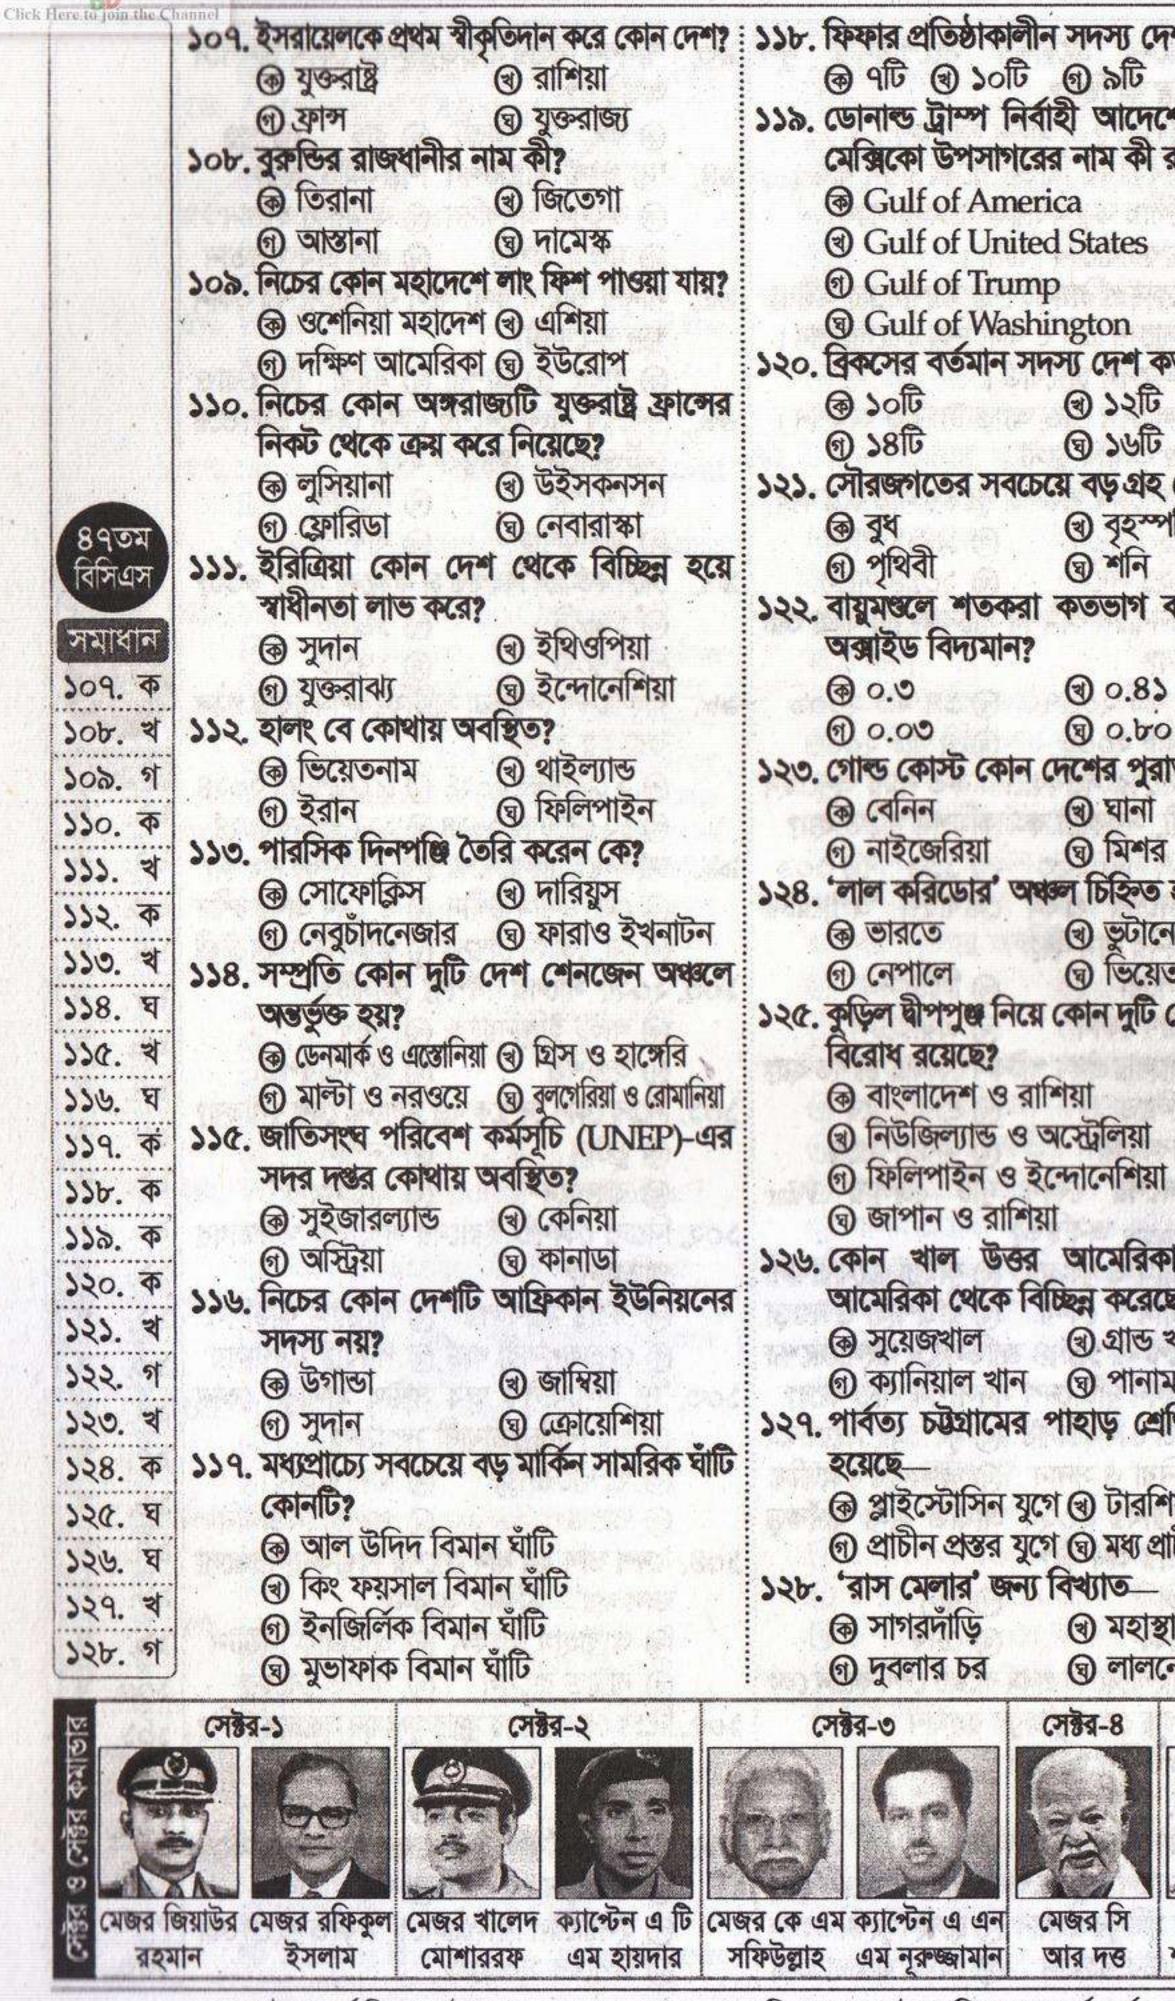

ফিনল্যান্ডের রাজধানী ও বৃহত্তম শহর হেলসিংকি

| the Channel             |                                                                                                                  | ১১. মাথাপিছু আয় কত?                                                                           | άŋ,                                                                                                                                                                                                                                                                                                                                                                                                                                                                                                                                                                                                                                                                                                 |
|-------------------------|------------------------------------------------------------------------------------------------------------------|------------------------------------------------------------------------------------------------|-----------------------------------------------------------------------------------------------------------------------------------------------------------------------------------------------------------------------------------------------------------------------------------------------------------------------------------------------------------------------------------------------------------------------------------------------------------------------------------------------------------------------------------------------------------------------------------------------------------------------------------------------------------------------------------------------------|
| RAIK                    | প্রতিক MCQ                                                                                                       |                                                                                                | च २                                                                                                                                                                                                                                                                                                                                                                                                                                                                                                                                                                                                                                                                                                 |
|                         |                                                                                                                  | ন্তা ২,৯৯৩ মা.ড. (                                                                             | 9 0                                                                                                                                                                                                                                                                                                                                                                                                                                                                                                                                                                                                                                                                                                 |
|                         | and the shake                                                                                                    | ১২. GDP'র প্রবৃদ্ধির হার ক                                                                     | 2055                                                                                                                                                                                                                                                                                                                                                                                                                                                                                                                                                                                                                                                                                                |
|                         | গুরুত্তপূর্ণ প্রায়                                                                                              | @ 8.22% (                                                                                      | 3 6                                                                                                                                                                                                                                                                                                                                                                                                                                                                                                                                                                                                                                                                                                 |
|                         |                                                                                                                  |                                                                                                | 9 9                                                                                                                                                                                                                                                                                                                                                                                                                                                                                                                                                                                                                                                                                                 |
|                         |                                                                                                                  | ১৩. কৃষি খাতে প্রবৃদ্ধির হার                                                                   | কত                                                                                                                                                                                                                                                                                                                                                                                                                                                                                                                                                                                                                                                                                                  |
|                         | and the second | @ 0.00% (                                                                                      | 3 .                                                                                                                                                                                                                                                                                                                                                                                                                                                                                                                                                                                                                                                                                                 |
|                         | বাংলাদেশ                                                                                                         |                                                                                                | 90                                                                                                                                                                                                                                                                                                                                                                                                                                                                                                                                                                                                                                                                                                  |
|                         | <ol> <li>বাংলাদেশের দীর্ঘতম একক রেলসেতু কোনটি?</li> </ol>                                                        | ১৪. শিল্প খাতে প্রবৃদ্ধির হার                                                                  | কৃত                                                                                                                                                                                                                                                                                                                                                                                                                                                                                                                                                                                                                                                                                                 |
| N                       | ন্ত মধুমতি রেলসেতু 🕢 রূপসা রেলসেতু                                                                               | @ 2.23% . (                                                                                    | 3 6                                                                                                                                                                                                                                                                                                                                                                                                                                                                                                                                                                                                                                                                                                 |
| <b>म्यार्भ</b>          | <ul> <li>ত্বিমুনা রেলসেতু</li> <li>ত্বি হার্ডিঞ্জ বিজ</li> </ul>                                                 |                                                                                                | ন্ত ও                                                                                                                                                                                                                                                                                                                                                                                                                                                                                                                                                                                                                                                                                               |
| ज्यात्य                 | ২. যমুনা রেলসেতুর দৈর্ঘ্য কত ?                                                                                   | ১৫. সেবা খাতে প্রবৃদ্ধির হার                                                                   | ৰ কা                                                                                                                                                                                                                                                                                                                                                                                                                                                                                                                                                                                                                                                                                                |
| 0                       | 🗟 ৪.৫ কিলোমিটার 🕢 ৪.৮ কিলোমিটার                                                                                  | @ 0.54%                                                                                        | 3 8                                                                                                                                                                                                                                                                                                                                                                                                                                                                                                                                                                                                                                                                                                 |
|                         | ি ৪ ৯ কিলোমিটার  ি ৫ ২ কিলোমিটার                                                                                 |                                                                                                | 9 4                                                                                                                                                                                                                                                                                                                                                                                                                                                                                                                                                                                                                                                                                                 |
| কারেন্ট                 | ৩. জাতীয় ঐকমত্য কমিশন গঠন করা হয় কবে?                                                                          | ১৬. কৃষি খাতে অবদানের হ                                                                        | হার ব                                                                                                                                                                                                                                                                                                                                                                                                                                                                                                                                                                                                                                                                                               |
| 4                       | 🔿 ১২ ফেব্রুয়ারি ২০২৫ 🕢 ১৩ ফেব্রুয়ারি ২০২৫                                                                      | 30.43%                                                                                         | 3                                                                                                                                                                                                                                                                                                                                                                                                                                                                                                                                                                                                                                                                                                   |
|                         | ত্ত ১৫ ফেব্রুয়ারি ২০২৫ ত্ত ১৯ ফেব্রুয়ারি ২০২৫                                                                  | و الحد ال                                                                                      | 1                                                                                                                                                                                                                                                                                                                                                                                                                                                                                                                                                                                                                                                                                                   |
|                         | <ol> <li>জাতীয় ঐকমত্য কমিশনের সভাপতি কে?</li> </ol>                                                             | ১৭. শিল্প খাতে অবদানের ব                                                                       | হার ব                                                                                                                                                                                                                                                                                                                                                                                                                                                                                                                                                                                                                                                                                               |
| উত্তর                   | ন্ত রাষ্ট্রপতি 🕢 প্রধান উপদেষ্টা                                                                                 | @ 02.00%                                                                                       |                                                                                                                                                                                                                                                                                                                                                                                                                                                                                                                                                                                                                                                                                                     |
|                         | ি প্রধান বিচারপতি  ি সেনাবাহিনী প্রধান                                                                           | D 08.2%                                                                                        | 9 4                                                                                                                                                                                                                                                                                                                                                                                                                                                                                                                                                                                                                                                                                                 |
| গ                       | ৫. প্রতিবছর ১৬ জুলাই শহিদ আবু সাঈদ দিবস                                                                          | ১৮. সেবা খাতে অবদানের                                                                          | হার                                                                                                                                                                                                                                                                                                                                                                                                                                                                                                                                                                                                                                                                                                 |
| . খ                     | পালন করবে কোন বিশ্ববিদ্যালয়?                                                                                    | @ @0.28%                                                                                       | 3                                                                                                                                                                                                                                                                                                                                                                                                                                                                                                                                                                                                                                                                                                   |
| <u>م</u>                | ক্ত জাহাঙ্গীরনগর বিশ্ববিদ্যালয়                                                                                  |                                                                                                | 90                                                                                                                                                                                                                                                                                                                                                                                                                                                                                                                                                                                                                                                                                                  |
| 3. <b>খ</b>             | ত্ত ঢাকা বিশ্ববিদ্যালয়                                                                                          | আন্তর্জাতিক                                                                                    |                                                                                                                                                                                                                                                                                                                                                                                                                                                                                                                                                                                                                                                                                                     |
| . ঘ                     | ন্ত রাজশাহী বিশ্ববিদ্যালয়                                                                                       | ১৯. ২৭ জানুয়ারি ২০২৬ কো                                                                       | ন দে                                                                                                                                                                                                                                                                                                                                                                                                                                                                                                                                                                                                                                                                                                |
| ৬. ঘ                    | ত্ত বেগম রোকেয়া বিশ্ববিদ্যালয়                                                                                  | চুক্তি থেকে আনুষ্ঠানিক                                                                         | ভাবে                                                                                                                                                                                                                                                                                                                                                                                                                                                                                                                                                                                                                                                                                                |
| ।. ঘ                    | ৬. ২৩ ফেব্রুয়ারি ২০২৫ পর্যন্ত দেশে নিবন্ধিত                                                                     |                                                                                                | 1                                                                                                                                                                                                                                                                                                                                                                                                                                                                                                                                                                                                                                                                                                   |
| r. গ                    | রাজনৈতিক দল কতটি?                                                                                                |                                                                                                | 1                                                                                                                                                                                                                                                                                                                                                                                                                                                                                                                                                                                                                                                                                                   |
|                         | নি ৪৫টি ( ৪৭টি                                                                                                   | ২০. প্রকৃতিকে আইনিভাবে                                                                         |                                                                                                                                                                                                                                                                                                                                                                                                                                                                                                                                                                                                                                                                                                     |
|                         | ত্ত ৪৮টি ত্ত ৪৯টি                                                                                                | দেওয়া প্রথম দেশ কো                                                                            |                                                                                                                                                                                                                                                                                                                                                                                                                                                                                                                                                                                                                                                                                                     |
| ০. খ                    | <ol> <li>প্রতাগত ব্যক্তির নিবন্ধিত রাজনৈতিক দল কোনটি?</li> </ol>                                                 |                                                                                                | 10                                                                                                                                                                                                                                                                                                                                                                                                                                                                                                                                                                                                                                                                                                  |
| ). 不                    | ন লাবনের লিবার্থি রাজনোতন লগে বেলনাত্য<br>ক্ত বাংলাদেশ কংগ্রেস ন্ত্র নাগরিক ঐক্য                                 | ত্ত পাপুয়া নিউ গিনি                                                                           |                                                                                                                                                                                                                                                                                                                                                                                                                                                                                                                                                                                                                                                                                                     |
| D2. क                   | ক্ত গাংশালে কর্তেরণ ও নানারক এক্ট<br>ক্ত গণসংহতি আন্দোলন                                                         | ২১. ২০২৫ সালে নিউজি                                                                            | 10.57 M P.                                                                                                                                                                                                                                                                                                                                                                                                                                                                                                                                                                                                                                                                                          |
| ১৩: খ                   | ত্ত বাংলাদেশ ডেভেলপমেন্ট পার্টি                                                                                  | 'মানুষ' হিসেবে স্বীকৃতি                                                                        | A COMPANY OF A COMPANY                                                                                                                                                                                                                                                                                                                                                                                                                                                                                                                                                                                                                                                                              |
| ১৪. ঘ                   |                                                                                                                  | Mount Tasman                                                                                   | Same and                                                                                                                                                                                                                                                                                                                                                                                                                                                                                                                                                                                                                                                                                            |
| se. ग                   | ৮. জাতীয় শহিদ সেনা দিবস কবে?                                                                                    | 1 Mount Taranaki                                                                               | 1061117                                                                                                                                                                                                                                                                                                                                                                                                                                                                                                                                                                                                                                                                                             |
| ১৬. খ                   | ন্ত ২৩ ফেব্রুয়ারি ( ২৪ ফেব্রুয়ারি                                                                              | ২২. সিরিয়ার বর্তমান প্রেসি                                                                    | (Contract (1997)                                                                                                                                                                                                                                                                                                                                                                                                                                                                                                                                                                                                                                                                                    |
| ১৭. ঘ                   | ত্ত ২৫ ফেব্রুয়ারি ত্ত ২৬ ফেব্রুয়ারি                                                                            | A জোকসোদ জোল জাবা                                                                              | 12211120                                                                                                                                                                                                                                                                                                                                                                                                                                                                                                                                                                                                                                                                                            |
| **********              | ৯. 'বাংলাদেশ পেটেন্ট আইন, ২০২৩' কার্যকর                                                                          | ত্ত আয়শা আল-ডিবস                                                                              | and the second se |
| ১৮. গ                   | করা হয় কবে?                                                                                                     | ২৩. কৃত্রিম বুদ্ধিমন্তা কোম্স                                                                  |                                                                                                                                                                                                                                                                                                                                                                                                                                                                                                                                                                                                                                                                                                     |
| ১৯. ঘ                   | ন্ত ২৭ যেব্রুয়ারি ২০২৫ 🕲 ২৮ যেব্রুয়ারি ২০২৫                                                                    | প্রতিষ্ঠাতা কে?                                                                                |                                                                                                                                                                                                                                                                                                                                                                                                                                                                                                                                                                                                                                                                                                     |
|                         | ত্তি মার্চ ২০২৫ তি ২ মার্চ ২০২৫                                                                                  | ক্ত স্যাম অল্টম্যান                                                                            |                                                                                                                                                                                                                                                                                                                                                                                                                                                                                                                                                                                                                                                                                                     |
| २०. क                   |                                                                                                                  |                                                                                                | 0                                                                                                                                                                                                                                                                                                                                                                                                                                                                                                                                                                                                                                                                                                   |
| ২০. ক<br>২১. গ          | GDP'র চড়ান্ত হিসাব ২০২৩-২৪                                                                                      | (1) लियार अरागराष्ट्र                                                                          | 141                                                                                                                                                                                                                                                                                                                                                                                                                                                                                                                                                                                                                                                                                                 |
| ২০. ক<br>২১. গ<br>২২. ক | GDP'র চূড়ান্ত হিসাব ২০২৩-২৪<br>১০, মাধাপিছ GDP কত?                                                              | ি লিয়াং ওয়েনফেং<br>১৪. বর্তমান বিশ্বের বহন্তম সা                                             |                                                                                                                                                                                                                                                                                                                                                                                                                                                                                                                                                                                                                                                                                                     |
| २३. भ                   | GDP'র চূড়ান্ত হিসাব ২০২৩-২৪<br>১০. মাথাপিছু GDP কত?<br>ক্ত ২,৫৮৭ মা.ড. ব্র ২,৬২৫ মা.ড.                          | <ul> <li>ক) লিয়াং ওয়েনফেং</li> <li>২৪. বর্তমান বিশ্বের বৃহত্তম সা</li> <li>ক) চীন</li> </ul> |                                                                                                                                                                                                                                                                                                                                                                                                                                                                                                                                                                                                                                                                                                     |

### ৩০ বছরে প্রফেসর'স কারেন্ট অ্যাফেয়ার্স 🗞 মার্চ ২০২৫ 🚸

২,৮৯৩ ম ৩,০৯৩ ম 4.20% 9.30% 5? 0.00% 0.30% 5? 0.00% 0.03% 2055 8.80% 5.55% কত? 22.22% 30.89%

কত? 08.93% 09:09% কৃত? 63.28% 62.98% দশ প্যারিস

ব বের হ ভারত যুক্তরাষ্ট্র ক্তি হিসেবে অস্ট্রেলিয় নাউরু ন্ড কোন

## নয়?

Malte B Mount ন্ট কে?