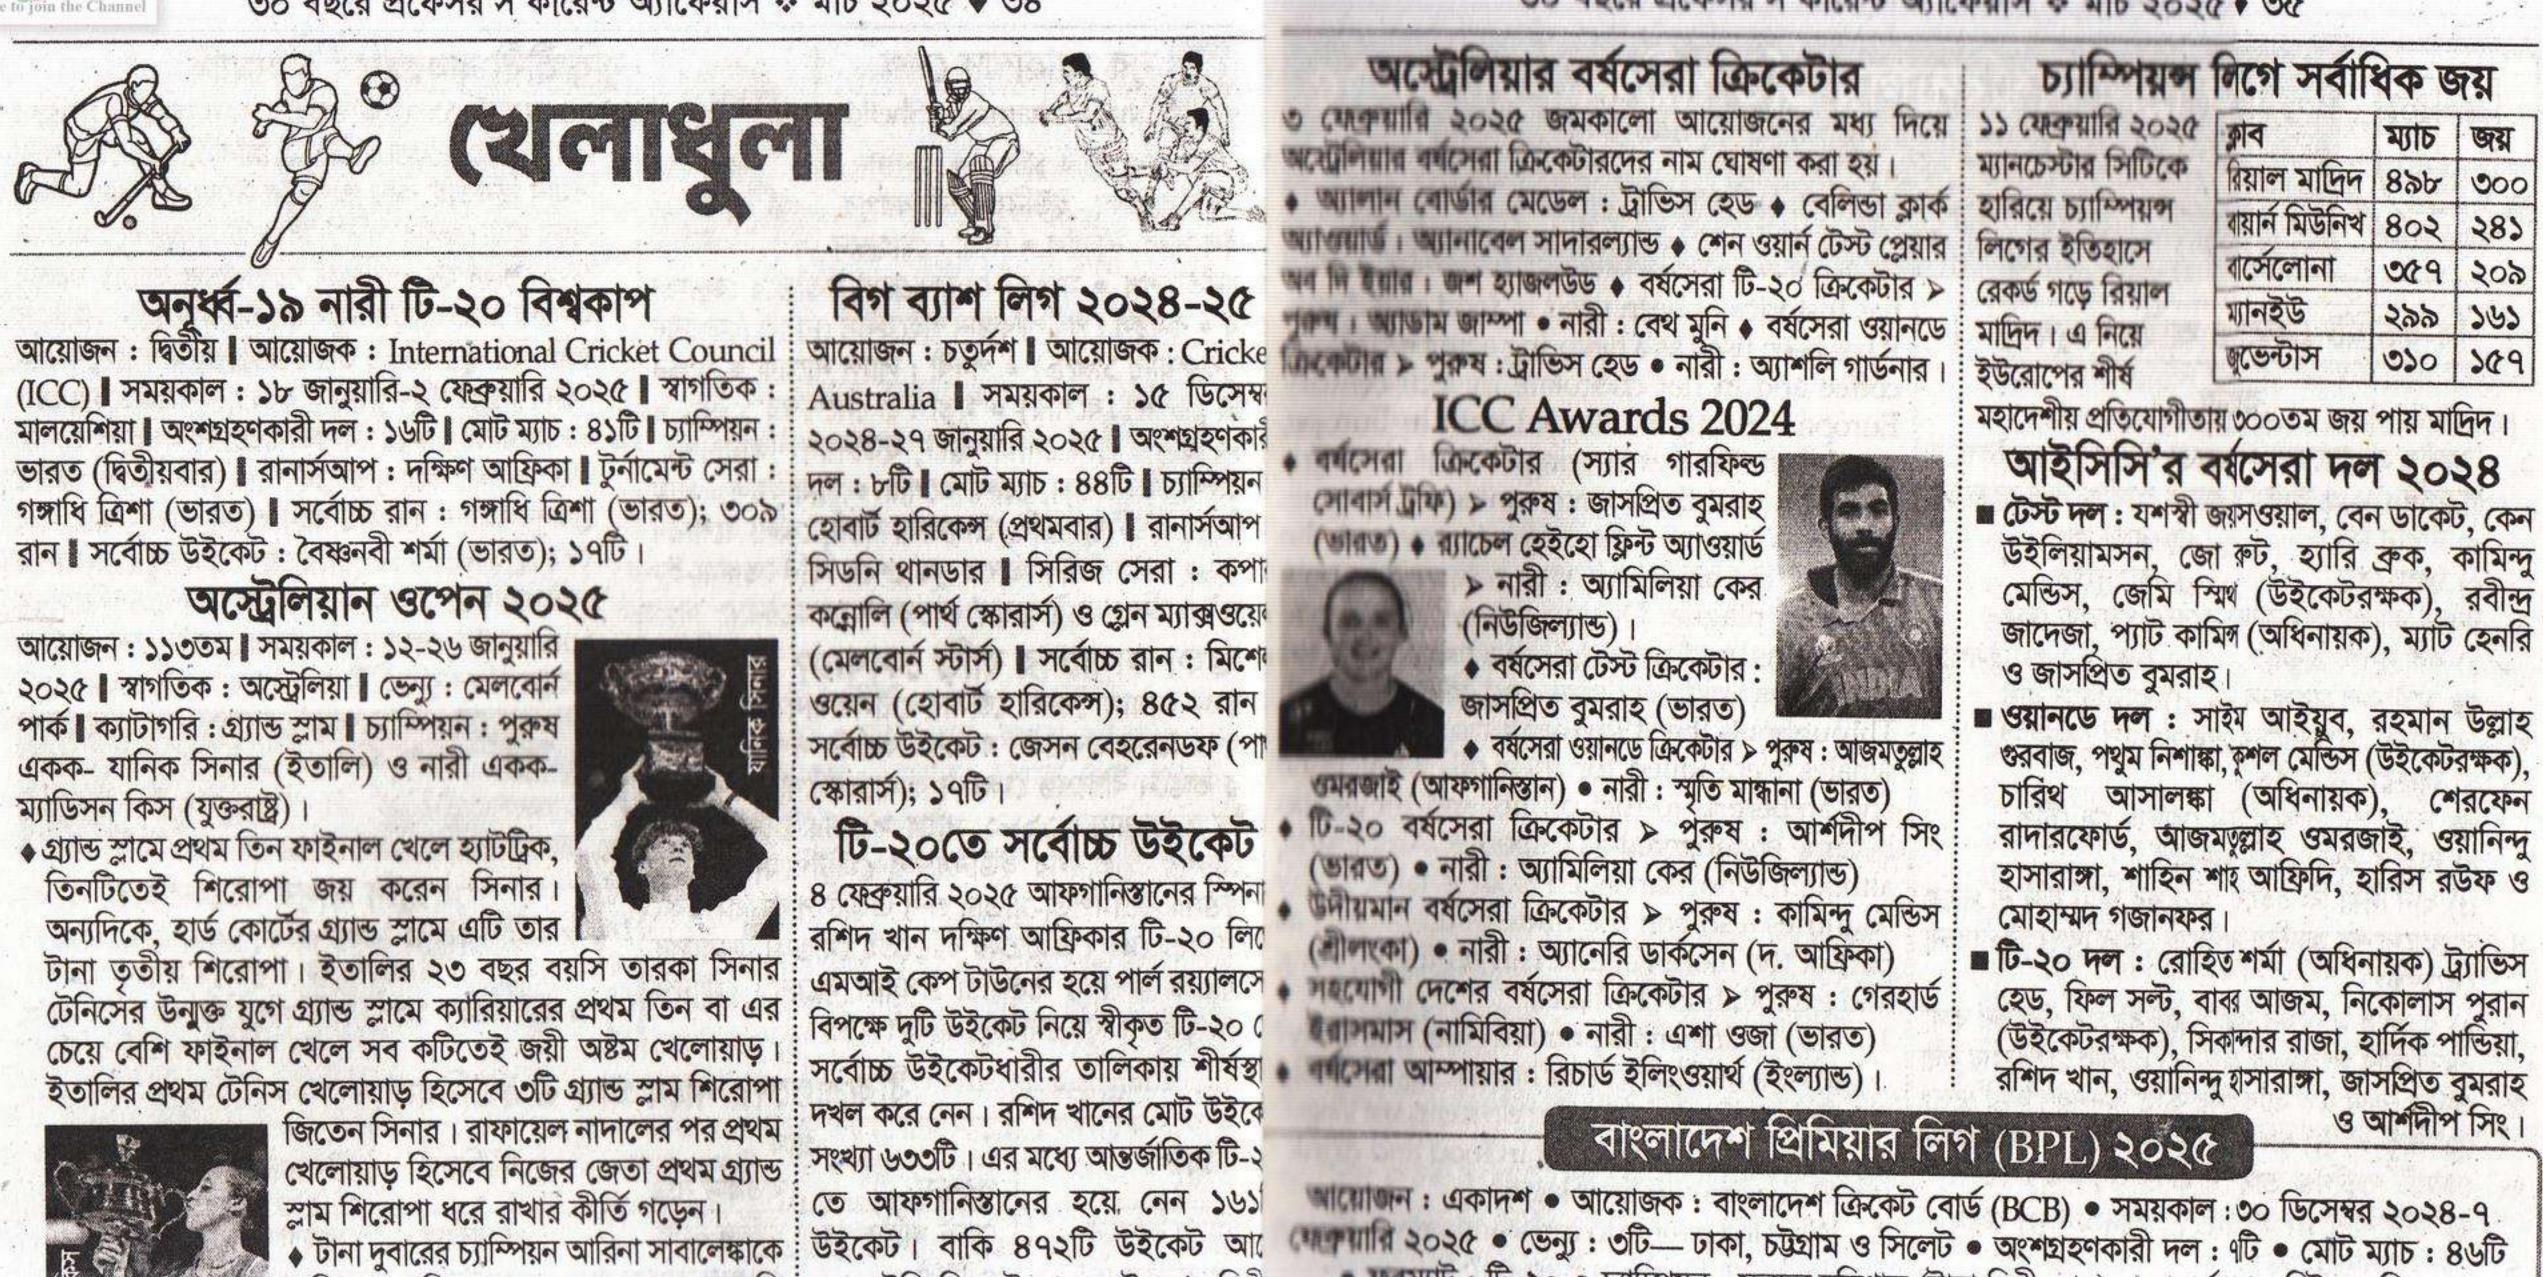

মৃতি জাদুঘর ারদের পারদ প্যাপ নায়েক মুন্সি আব্দুর রউফ গ্রন্থাগার ও স্মৃতি জাদুঘর

অবস্থান হামিদ নগর, মহেশপুর, ঝিনাইদহ রুহুল আমিন নগর, সোনাইমুড়ি, নোয়াখালী নূর মোহাম্মদ নগর, নড়াইল সদর, নড়াইল মতিউর নগর, রায়পুরা, নরসিংদী মোস্তফা কামাল নগর, ভোলা সদর, ভোলা রহিমগঞ্জ, বাবুগঞ্জ, বরিশাল রউফ নগর, মধুখালী, ফরিদপুর

/জন্মসূত্র । বাংলাপিডিয়া, মুক্তিযুদ্ধ বিষয়ক মন্ত্রণালয় এবং বাংলাদেশ সেনাবাহিনী ও বিজিবি'র ওয়েবসাইট।]

আইসল্যান্ডের সরকারি ভাষা আইসল্যান্ডিক

# Join Here for more -> https://t.me/job\_solutionBD

নড়াইল দর উঘোধন ৯ মার্চ ২০০৮ ১২ মার্চ ২০০৮ ১৮ মার্চ ২০০৮ ৩১ মার্চ ২০০৮ ৩ মে ২০০৮ 52 CN 2005 २४ (म २००४

জেলা ঝিনাইদহ ভোলা নোয়াখালী নরসিংদী ফরিদপুর

২০০৭ তার দেহাবশেষ বাংলাদেশে এনে পরদিন মিরপুর শহিদ বুদ্ধিজীবী কবরস্থানে সমাহিত করা হয়।

**Job** Solution BD Click Here to join the Channel







হারিয়ে চ্যাম্পিয়ন হন ২৯ বছর বয়সি ফ্র্যাঞ্চাইজি ক্রিকেট থেকে। উল্লেখ্য, দ্বিতী যুক্তরাষ্ট্রের তারকা ম্যাডিসন কিস। এটি তার অবস্থানে থেকে ওয়েস্ট ইন্ডিজের ডোয়াই 🔳 একাদশ বিপিএল কড়চা প্রথমগ্র্যান্ড স্লাম।



আস্পায়ারদের বেতন বৃদ্ধি ২৫ জানুয়ারি ২০২৫ বাংলাদেশ ক্রিকেট বোর্ডের (BCB) পরিচালনা পর্ষদের সভায় স্থানীয় আম্পায়ার, ম্যাচ রেফার্নি 💷 ৫১১, মোহাম্মদ নাঈম (খুলনা টাইগার্স) দল : রংপুর রাইডার্স ৪০ লাখ 🛚 ফাইনাল-সেরা : তামিম ইকবাল ৫ ও ক্ষোরারদের বেতন বাড়ানোর সিদ্ধান্ত নেয়। গঠন করা হয় নতুন বেতন কাঠামোও। সভায় বিসিবির পে-রোলে আওতাধীন ৩৩ জন চক্তিভক্ত আম্পায়ারের বেতন কাঠামো অনুমোদন করা হয়।

| গ্রেড                | নাম